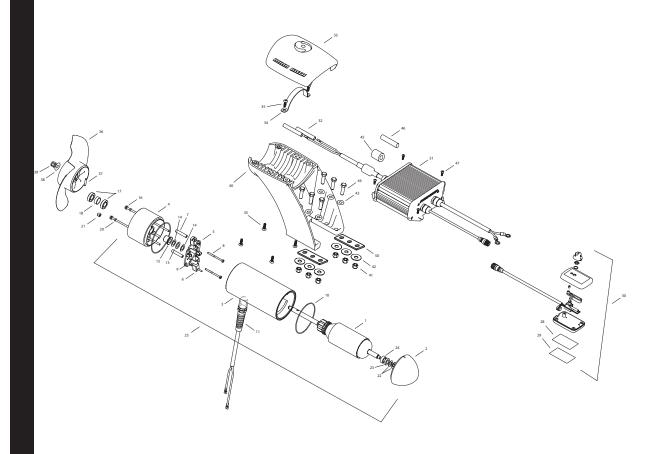

## PARTS LIST

In the U.S.A., replacement parts may be ordered directly from MINN KOTA Parts Dept., 121 Power Drive, P.O.Box 8129, Mankato, Minnesota 56002-8129. In Canada, parts may be ordered from any of the Canadian Authorized Service Centers shown on the enclosed list. Be sure to provide the MODEL and SERIAL numbers of your motor when ordering parts. Please use the correct part numbers from the parts list. Payment for any parts ordered from the MINN KOTA parts department, may be by cash, personal check, Discover Card, MasterCard or VISA. To order, call 1-800-227-6433 or FAX 1-800-527-4464.

| 1                                                                                                                                             | 2-100-235                                                                                                                                                                                                                                                                                                                   | ARMATURE 36V 4.0                                                                                                                                                                                                                                                                                                                                                                                                                                                                                                                                                                                                                                                                          |
|-----------------------------------------------------------------------------------------------------------------------------------------------|-----------------------------------------------------------------------------------------------------------------------------------------------------------------------------------------------------------------------------------------------------------------------------------------------------------------------------|-------------------------------------------------------------------------------------------------------------------------------------------------------------------------------------------------------------------------------------------------------------------------------------------------------------------------------------------------------------------------------------------------------------------------------------------------------------------------------------------------------------------------------------------------------------------------------------------------------------------------------------------------------------------------------------------|
| 2                                                                                                                                             | 421-276                                                                                                                                                                                                                                                                                                                     | PLAIN END                                                                                                                                                                                                                                                                                                                                                                                                                                                                                                                                                                                                                                                                                 |
| 3                                                                                                                                             | 2-200-109                                                                                                                                                                                                                                                                                                                   | CENTER HOUSING ASSEMBLY                                                                                                                                                                                                                                                                                                                                                                                                                                                                                                                                                                                                                                                                   |
| 4                                                                                                                                             | 2-300-149                                                                                                                                                                                                                                                                                                                   | BRUSH END HOUSING (CONTAINS 4, 15, 17, 18, 21)                                                                                                                                                                                                                                                                                                                                                                                                                                                                                                                                                                                                                                            |
| 5                                                                                                                                             | 2-600-234                                                                                                                                                                                                                                                                                                                   | BRUSH PLATE ASSEMBLY (CONTAINS 5, 6, 9)                                                                                                                                                                                                                                                                                                                                                                                                                                                                                                                                                                                                                                                   |
| 6                                                                                                                                             | 188-094                                                                                                                                                                                                                                                                                                                     | BRUSH                                                                                                                                                                                                                                                                                                                                                                                                                                                                                                                                                                                                                                                                                     |
| 7                                                                                                                                             | 973-025                                                                                                                                                                                                                                                                                                                     | SPACER - BRUSH PLATE                                                                                                                                                                                                                                                                                                                                                                                                                                                                                                                                                                                                                                                                      |
| 8                                                                                                                                             | 830-027                                                                                                                                                                                                                                                                                                                     | SCREW #10-32 X 2 SLF THREAD                                                                                                                                                                                                                                                                                                                                                                                                                                                                                                                                                                                                                                                               |
| 9                                                                                                                                             | 975-041                                                                                                                                                                                                                                                                                                                     | BRUSH SPRING                                                                                                                                                                                                                                                                                                                                                                                                                                                                                                                                                                                                                                                                              |
| 10                                                                                                                                            | 701-043                                                                                                                                                                                                                                                                                                                     | O-RING [2 EA]                                                                                                                                                                                                                                                                                                                                                                                                                                                                                                                                                                                                                                                                             |
| 11                                                                                                                                            | 2772917                                                                                                                                                                                                                                                                                                                     | LEADWIRE ASSEMBLY                                                                                                                                                                                                                                                                                                                                                                                                                                                                                                                                                                                                                                                                         |
| 13                                                                                                                                            | 990-051                                                                                                                                                                                                                                                                                                                     | WASHER STEEL                                                                                                                                                                                                                                                                                                                                                                                                                                                                                                                                                                                                                                                                              |
| 14                                                                                                                                            | 990-052                                                                                                                                                                                                                                                                                                                     | WASHER NYLATRON                                                                                                                                                                                                                                                                                                                                                                                                                                                                                                                                                                                                                                                                           |
| 15                                                                                                                                            | 144-017                                                                                                                                                                                                                                                                                                                     | FLANGE BEARING                                                                                                                                                                                                                                                                                                                                                                                                                                                                                                                                                                                                                                                                            |
| 16                                                                                                                                            | 830-096                                                                                                                                                                                                                                                                                                                     | THRU-BOLT 12-24 X 10.31                                                                                                                                                                                                                                                                                                                                                                                                                                                                                                                                                                                                                                                                   |
| 17                                                                                                                                            | 880-025                                                                                                                                                                                                                                                                                                                     | SEAL [2 EA]                                                                                                                                                                                                                                                                                                                                                                                                                                                                                                                                                                                                                                                                               |
| 18                                                                                                                                            | 725-095                                                                                                                                                                                                                                                                                                                     | PAPER TUBE                                                                                                                                                                                                                                                                                                                                                                                                                                                                                                                                                                                                                                                                                |
| 20<br>21<br>22<br>23<br>24<br>25<br>28<br>29<br>31<br>32<br>33<br>4<br>35<br>36<br>37<br>38<br>39<br>40<br>41<br>42<br>43<br>445<br>46<br>470 | 701-009<br>836-001<br>992-010<br>990-045<br>140-010<br>2396250<br>9950950<br>2990247<br>2385401<br>2380210<br>2383418<br>1378132<br>2331160<br>2262658<br>2091701<br>2383102<br>2383122<br>2381726<br>2381728<br>2381728<br>2381728<br>2383422<br>2381728<br>2383422<br>2307310<br>2075401<br>2373427<br>2385110<br>2994856 | O-RING THRUBOLT<br>ALUMINUM PLUG<br>SPRING WASHER [2 EA]<br>THRUST SPACER<br>BALL BEARING<br>MOTOR ASSY 36V 4.0 101#<br>VELCRO 1.5 X 2.0 LOOP<br>VELCRO 1.5 X 2.0 LOOP<br>VELCRO 1.5 X 2.0 HOOK<br>HAND CONTROLLER<br>CONTROL MODULE<br>SHRINK TUBE [2 EA]<br>TOP CAP<br>STRAP, EM<br>SCREW 1/4-20 SELF TAPPING [6 EA]<br>PROP KIT<br>PROPELLER<br>DRIVE PIN<br>WASHER, PROP LARGE<br>NUT 3/8-16 NYLOCK [6EA]<br>WASHER FENDER 3/8 X 1 1/4 OD [3 EA]<br>WASHER 780 [3 EA]<br>SCREW 3/8 X 1 1/4 [6EA]<br>FERRITE BEAD (EUROPEAN MOTORS ONLY)<br>HEATSHRINK (EUROPEAN MOTORS ONLY)<br>SCREW #12 X 5/8 [4 EA]<br>INSULATOR PAD, EM<br>BAG ASSY (CONTAINS 38-41,32,28,29,47, 50, & TIE WRAPS) |

\* This item is part of an assembly. This item cannot be sold separately due to machining and /or assembly that is required.